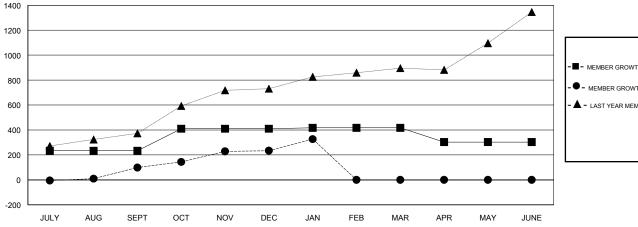

### GOALS AND ACTUAL MEMBERS CUMULATIVE

| -■- MEMBER GROWTH NET GOAL        |
|-----------------------------------|
|                                   |
| - ● - MEMBER GROWTH ACTUAL        |
| - ▲ - LAST YEAR MEMBERSHIP ACTUAL |
|                                   |
|                                   |
|                                   |
|                                   |
|                                   |
|                                   |

# GMT: KHAGENDRA SITAULA LOCATION NEPAL

| Clubs                 |               |           |               | Members               |                           |                         |                                                    |
|-----------------------|---------------|-----------|---------------|-----------------------|---------------------------|-------------------------|----------------------------------------------------|
| RESULTS FOR 2018-2019 |               |           |               | RESULTS FOR 2018-2019 |                           |                         |                                                    |
| QUARTER               | NEW CLUB GOAL | NEW CLUBS | DROPPED CLUBS | QUARTER               | MEMBER GROWTH NET<br>GOAL | MEMBER GROWTH<br>ACTUAL | DROPPED<br>MEMBERS ACTUAL<br>(including transfers) |
| JULY/AUG/SEPT         | 6             | 9         | 2             | JULY/AUG/SEPT         | 233                       | 354                     | 251                                                |
| OCT/NOV/DEC           | 3             | 6         | 2             | OCT/NOV/DEC           | 177                       | 363                     | 223                                                |
| JAN/FEB/MAR           | 2             | 4         | 0             | JAN/FEB/MAR           | 7                         | 148                     | 54                                                 |
| APR/MAY/JUNE          | 0             | 0         | 0             | APR/MAY/JUNE          | -114                      | 0                       | 0                                                  |