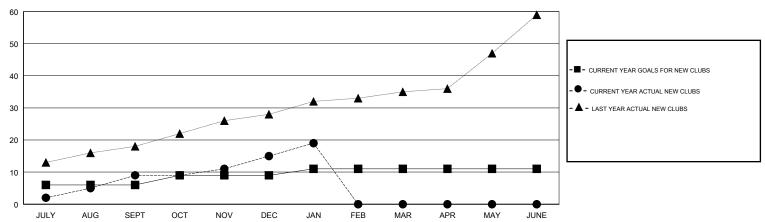

#### GOALS AND ACTUAL NEW CLUBS CUMULATIVE

# GMT: KHAGENDRA SITAULA LOCATION NEPAL

| Clubs                 |               |           |               | Members               |                           |                         |                                                    |
|-----------------------|---------------|-----------|---------------|-----------------------|---------------------------|-------------------------|----------------------------------------------------|
| RESULTS FOR 2018-2019 |               |           |               | RESULTS FOR 2018-2019 |                           |                         |                                                    |
| QUARTER               | NEW CLUB GOAL | NEW CLUBS | DROPPED CLUBS | QUARTER               | MEMBER GROWTH NET<br>GOAL | MEMBER GROWTH<br>ACTUAL | DROPPED<br>MEMBERS ACTUAL<br>(including transfers) |
| JULY/AUG/SEPT         | 6             | 9         | 2             | JULY/AUG/SEPT         | 233                       | 354                     | 251                                                |
| OCT/NOV/DEC           | 3             | 6         | 2             | OCT/NOV/DEC           | 177                       | 363                     | 223                                                |
| JAN/FEB/MAR           | 2             | 4         | 0             | JAN/FEB/MAR           | 7                         | 148                     | 54                                                 |
| APR/MAY/JUNE          | 0             | 0         | 0             | APR/MAY/JUNE          | -114                      | 0                       | 0                                                  |